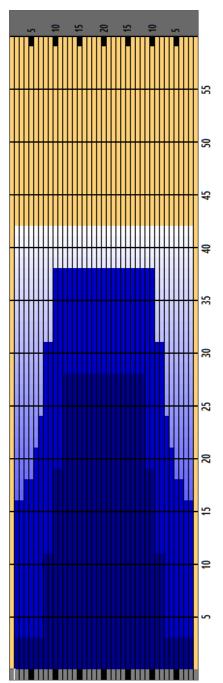

## 2025 NDBowling Classic

Oil Pattern Distance 42 Reverse Brush Drop 40 Oil Per Board 50 ul Forward Oil Total 15 mL Reverse Oil Total 14.6 mL Volume Oil Total 29.6 mL

|   | START | STOP | LOADS | SPEED | CROSSED | START | END   | FEET | T.OIL |
|---|-------|------|-------|-------|---------|-------|-------|------|-------|
| 1 | 2L    | 2R   | 3     | 14    | 111     | 0.00  | 3.90  | 3.90 | 5550  |
| 2 | 8L    | 8R   | 3     | 18    | 75      | 3.90  | 11.50 | 7.60 | 3750  |
| 3 | 10L   | 10R  | 3     | 18    | 63      | 11.50 | 19.10 | 7.60 | 3150  |
| 4 | 12L   | 12R  | 3     | 22    | 51      | 19.10 | 28.40 | 9.30 | 2550  |
| 5 | 2L    | 2R   | 0     | 22    | 0       | 28.40 | 34.00 | 5.60 | 0     |
| 6 | 2L    | 2R   | 0     | 26    | 0       | 34.00 | 42.00 | 8.00 | 0     |
|   |       |      |       |       |         |       |       |      |       |

|   | START | STOP | LOADS | SPEED | CROSSED | START | END   | FEET  | T.OIL |
|---|-------|------|-------|-------|---------|-------|-------|-------|-------|
| 1 | 2L    | 2R   | 0     | 26    | 0       | 42.00 | 38.00 | -4.00 | 0     |
| 2 | 10L   | 10R  | 2     | 26    | 42      | 38.00 | 30.70 | -7.30 | 2100  |
| 3 | 8L    | 8R   | 2     | 22    | 50      | 30.70 | 24.50 | -6.20 | 2500  |
| 4 | 7L    | 7R   | 1     | 22    | 27      | 24.50 | 21.40 | -3.10 | 1350  |
| 5 | 6L    | 6R   | 1     | 22    | 29      | 21.40 | 18.30 | -3.10 | 1450  |
| 6 | 4L    | 4R   | 1     | 18    | 33      | 18.30 | 15.80 | -2.50 | 1650  |
| 7 | 2L    | 2R   | 3     | 18    | 111     | 15.80 | 8.20  | -7.60 | 5550  |
| 8 | 2L    | 2R   | 0     | 14    | 0       | 8.20  | 0.00  | -8.20 | 0     |
|   |       |      |       |       |         |       |       |       |       |
|   |       |      |       |       |         |       |       |       |       |
|   |       |      |       |       |         |       |       |       |       |
|   |       |      |       |       |         |       |       |       |       |

| Item             | 3L-7L:18L-18R  | 8L-12L:18L-18R | 13L-17L:18L-18R | 18L-18R:17R-13R | 18L-18R:12R-8R | 18L-18R:7R-3R  |
|------------------|----------------|----------------|-----------------|-----------------|----------------|----------------|
| Description      | Outside:Middle | Middle:Middle  | Inside:Middle   | Mlddle: Inside  | Middle:Middle  | Middle:Outside |
| Track Zone Ratio | 2.97           | 1,25           | 1               | 1               | 1.25           | 2.97           |