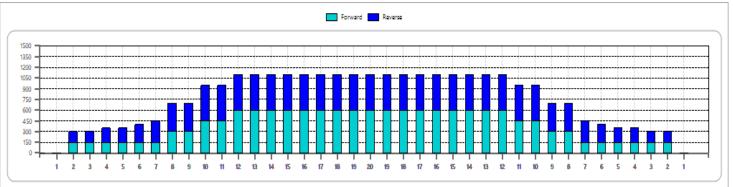

## 2025 NDBowling Classic

Oil Pattern Distance 42 Reverse Brush Drop 40 Oil Per Board 50 ul Forward Oil Total 15 mL Reverse Oil Total 14.6 mL Volume Oil Total 29.6 mL

|   | START | STOP | LOADS | SPEED | CROSSED | START | END   | FEET | T.OIL |
|---|-------|------|-------|-------|---------|-------|-------|------|-------|
| 1 | 2L    | 2R   | 3     | 14    | 111     | 0.00  | 3.90  | 3.90 | 5550  |
| 2 | 8L    | 8R   | 3     | 18    | 75      | 3.90  | 11.50 | 7.60 | 3750  |
| 3 | 10L   | 10R  | 3     | 18    | 63      | 11.50 | 19.10 | 7.60 | 3150  |
| 4 | 12L   | 12R  | 3     | 22    | 51      | 19.10 | 28.40 | 9.30 | 2550  |
| 5 | 2L    | 2R   | 0     | 22    | 0       | 28.40 | 34.00 | 5.60 | 0     |
| 6 | 2L    | 2R   | 0     | 26    | 0       | 34.00 | 42.00 | 8.00 | 0     |
|   |       |      |       |       |         |       |       |      |       |

|   | START | STOP | LOADS | SPEED | CROSSED | START | END   | FEET  | T.OIL |
|---|-------|------|-------|-------|---------|-------|-------|-------|-------|
| 1 | 2L    | 2R   | 0     | 26    | 0       | 42.00 | 38.00 | -4.00 | 0     |
| 2 | 10L   | 10R  | 2     | 26    | 42      | 38.00 | 30.70 | -7.30 | 2100  |
| 3 | 8L    | 8R   | 2     | 22    | 50      | 30.70 | 24.50 | -6.20 | 2500  |
| 4 | 7L    | 7R   | 1     | 22    | 27      | 24.50 | 21.40 | -3.10 | 1350  |
| 5 | 6L    | 6R   | 1     | 22    | 29      | 21.40 | 18.30 | -3.10 | 1450  |
| 6 | 4L    | 4R   | 1     | 18    | 33      | 18.30 | 15.80 | -2.50 | 1650  |
| 7 | 2L    | 2R   | 3     | 18    | 111     | 15.80 | 8.20  | -7.60 | 5550  |
| 8 | 2L    | 2R   | 0     | 14    | 0       | 8.20  | 0.00  | -8.20 | 0     |
|   |       |      |       |       |         |       |       |       |       |
|   |       |      |       |       |         |       |       |       |       |
|   |       |      |       |       |         |       |       |       |       |
|   |       |      |       |       |         |       |       |       |       |

| Item             | 3L-7L:18L-18R  | 8L-12L:18L-18R | 13L-17L:18L-18R | 18L-18R:17R-13R | 18L-18R:12R-8R | 18L-18R:7R-3R  |
|------------------|----------------|----------------|-----------------|-----------------|----------------|----------------|
| Description      | Outside:Middle | Middle:Middle  | Inside:Middle   | Mlddle: Inside  | Middle:Middle  | Middle:Outside |
| Track Zone Ratio | 2.97           | 1,25           | 1               | 1               | 1.25           | 2.97           |